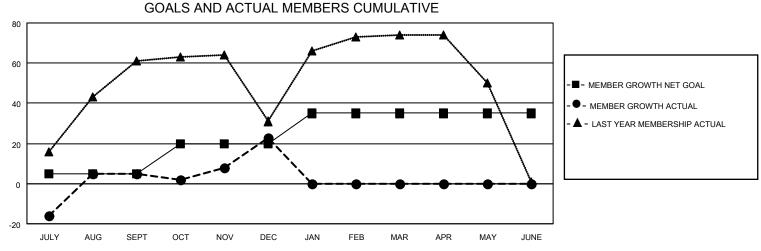

## MONTHLY MEMBERSHIP PROGRESS REPORT

| LOCATION PHILIPPINES  |               |           | District 301D1 |                       | Results as of: 12/31/2020 |                         |                                                    |  |  |
|-----------------------|---------------|-----------|----------------|-----------------------|---------------------------|-------------------------|----------------------------------------------------|--|--|
| Clubs                 |               |           |                | Members               |                           |                         |                                                    |  |  |
| RESULTS FOR 2020-2021 |               |           |                | RESULTS FOR 2020-2021 |                           |                         |                                                    |  |  |
| QUARTER               | NEW CLUB GOAL | NEW CLUBS | DROPPED CLUBS  | QUARTER MEM           | MBER GROWTH NET<br>GOAL   | MEMBER GROWTH<br>ACTUAL | DROPPED<br>MEMBERS ACTUAL<br>(including transfers) |  |  |
| JULY/AUG/SEPT         | 1             | 0         | 0              | JULY/AUG/SEPT         | 5                         | 61                      | 52                                                 |  |  |
| OCT/NOV/DEC           | 2             | 0         | 0              | OCT/NOV/DEC           | 15                        | 110                     | 69                                                 |  |  |
| JAN/FEB/MAR           | 2             | 0         | 0              | JAN/FEB/MAR           | 15                        | 0                       | 0                                                  |  |  |
| APR/MAY/JUNE          | 0             | 0         | 0              | APR/MAY/JUNE          | 0                         | 0                       | 0                                                  |  |  |
| 5                     | GOALS         | AND ACTUA | L NEW CLUBS C  | UMULATIVE             | -                         |                         |                                                    |  |  |