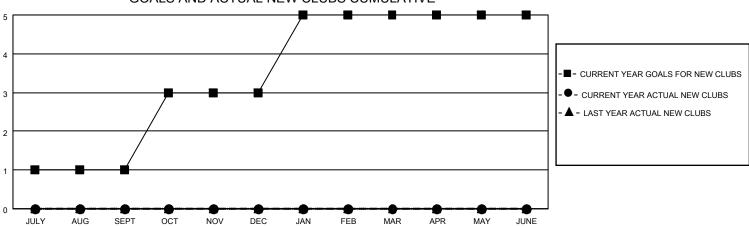

## MONTHLY MEMBERSHIP PROGRESS REPORT

| LOCATION PHILIPPINES  |               |           | District 301D1 |                       | Results as of: 12/31/2020 |                         |                                                    |  |  |
|-----------------------|---------------|-----------|----------------|-----------------------|---------------------------|-------------------------|----------------------------------------------------|--|--|
| Clubs                 |               |           |                | Members               |                           |                         |                                                    |  |  |
| RESULTS FOR 2020-2021 |               |           |                | RESULTS FOR 2020-2021 |                           |                         |                                                    |  |  |
| QUARTER               | NEW CLUB GOAL | NEW CLUBS | DROPPED CLUBS  | QUARTER MEM           | MBER GROWTH NET<br>GOAL   | MEMBER GROWTH<br>ACTUAL | DROPPED<br>MEMBERS ACTUAL<br>(including transfers) |  |  |
| JULY/AUG/SEPT         | 1             | 0         | 0              | JULY/AUG/SEPT         | 5                         | 61                      | 52                                                 |  |  |
| OCT/NOV/DEC           | 2             | 0         | 0              | OCT/NOV/DEC           | 15                        | 110                     | 69                                                 |  |  |
| JAN/FEB/MAR           | 2             | 0         | 0              | JAN/FEB/MAR           | 15                        | 0                       | 0                                                  |  |  |
| APR/MAY/JUNE          | 0             | 0         | 0              | APR/MAY/JUNE          | 0                         | 0                       | 0                                                  |  |  |
| 5                     | GOALS         | AND ACTUA | L NEW CLUBS C  | UMULATIVE             | -                         |                         |                                                    |  |  |